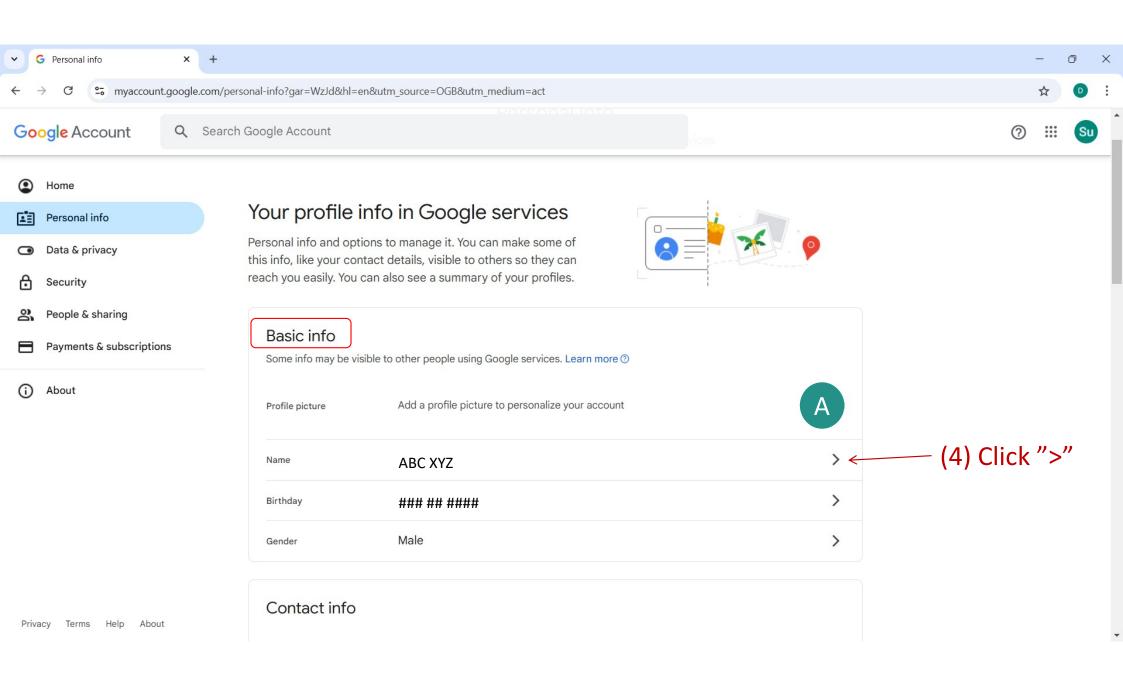

count, we process your information as described in our Privacy Policy, including these key points:

You're in control

Depending on your account settings, some of this data may be associated with your Google Account and we treat this data as personal information. You can control how we collect and use this data now by clicking "More Options" below. You can always adjust your controls later or withdraw your consent for the future by visiting My Account (myaccount.google.com).



## (22) Finished, your representative letter will be displayed in the upper right corner after logging in



**Step 2**, If you already have a Google Account, please **change your username as required**. (If your username already conforms to the format of "student ID + full name", please **skip this step**.)









#### ← Name



#### ← Name



### Finally,

- Please submit the gmail of this Google Account to the school.
- The school will send an invitation email for Google Classroom to this gmail.
- Please check your email promptly and accept the invitation (for each Classroom corresponding to a course, an invitation email will be sent and you will receive multiple emails).
- Log in to your Google Account and enter Google Classroom to participate in various courses.
- Each course has corresponding assignments (which can be viewed on the "Classwork" page), please complete them in a timely manner and submit them in Google Classroom.