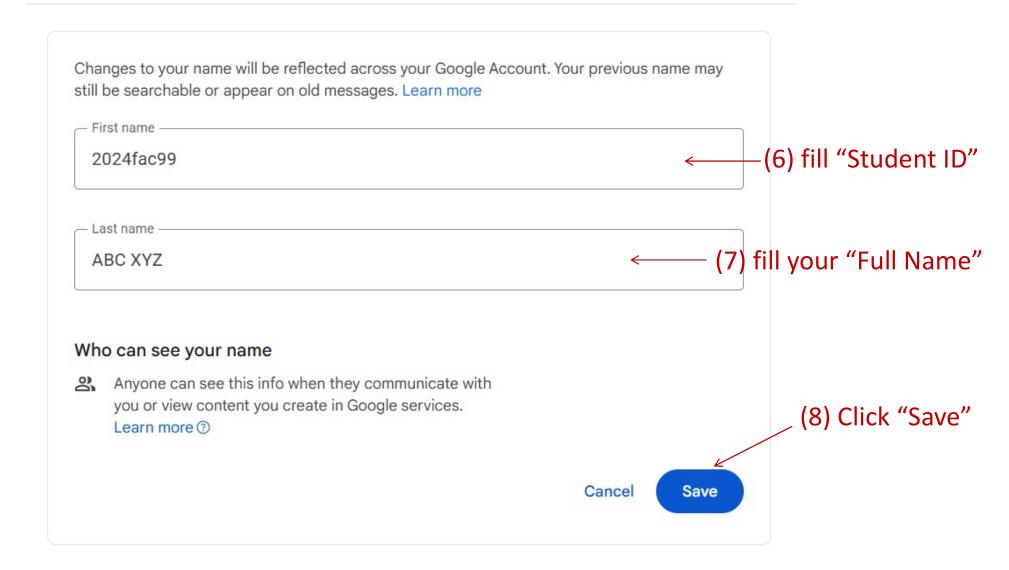

(6) First name: Student ID Last Name: your full name Google Create your Google Account (7) Set your Gmail, and submit it to school to continue to Cmail First name Last name @gmail.com Username You can use letters, numbers & periods Password Confirm Use 8 or more characters with a mix of letters, numbers One account. All of Google symbols working for you. Show password (8) Set and Confirm Password (9) Click "Next" Sign in instead