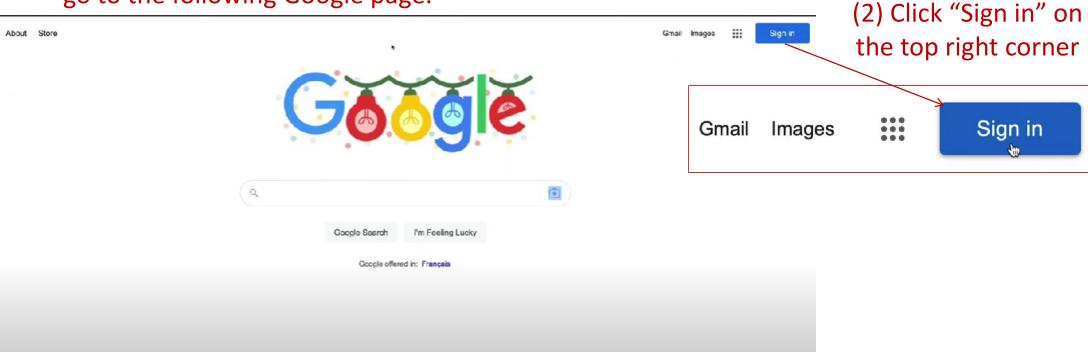

#### **Step 1**, create a Google Account.

(If you already have a Google Account, Please go to "Step 2")

(1) Open the browser and enter google.com or google.ca in the address bar, go to the following Google page.