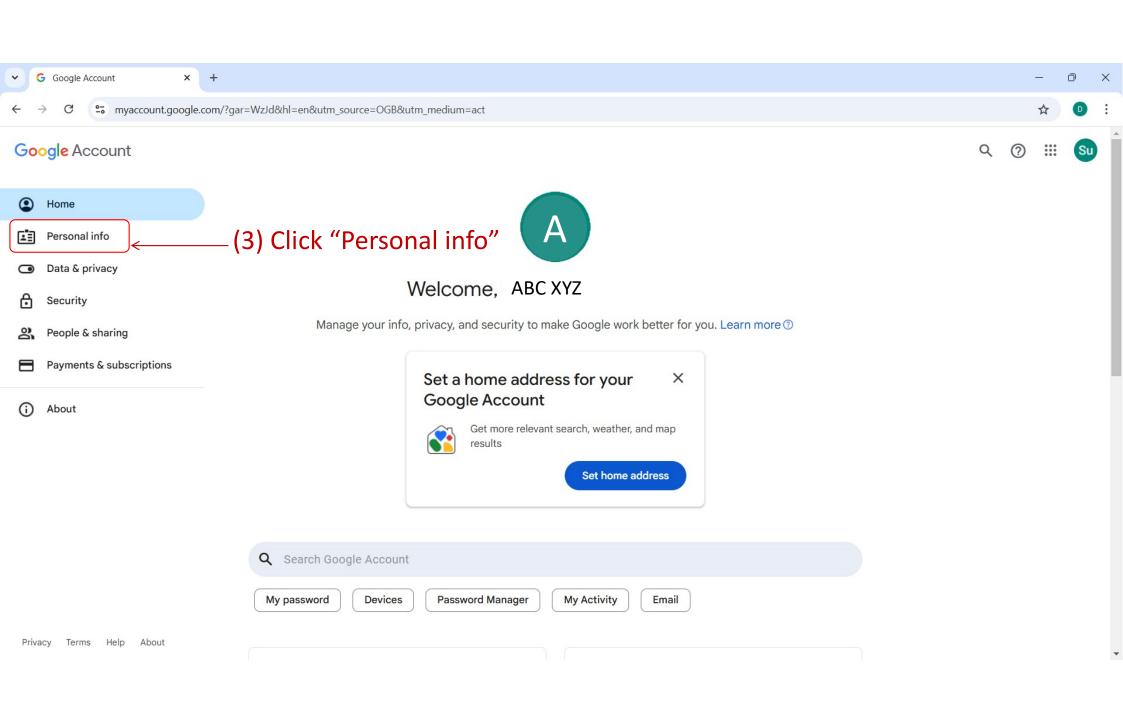

## (22) Finished, your representative letter will be displayed in the upper right corner after logging in

**Step 2**, If you already have a Google Account, please **change your username as required**. (If your username already conforms to the format of "student ID + full name", please **skip this step**.)