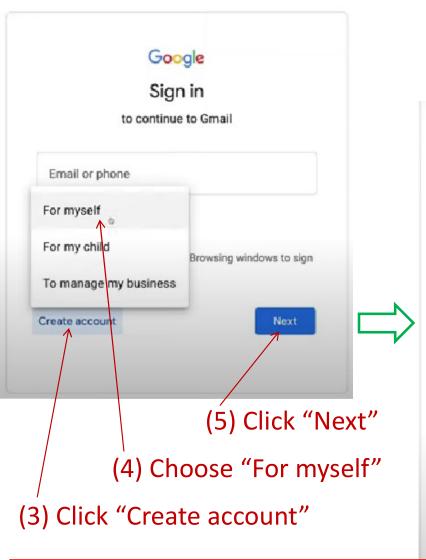

#### **Step 1**, create a Google Account.

(If you already have a Google Account, Please go to "Step 2")

(1) Open the browser and enter google.com or google.ca in the address bar, go to the following Google page.