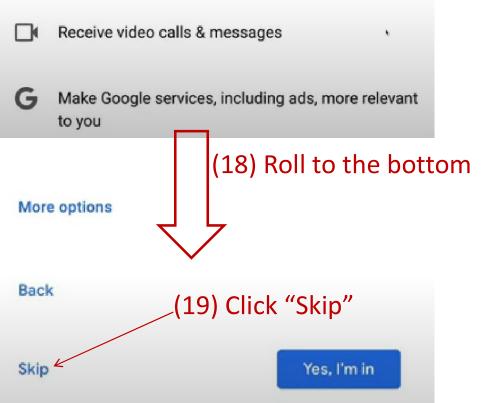

You're in control

Depending on your account settings, some of this data may be associated with your Google Account and we treat this data as personal information. You can control how we collect and use this data now by clicking "More Options" below. You can always adjust your controls later or withdraw your consent for the future by visiting My Account (myaccount.google.com).

## (22) Finished, your representative letter will be displayed in the upper right corner after logging in

**Step 2**, If you already have a Google Account, please **change your username as required**. (If your username already conforms to the format of "student ID + full name", please **skip this step**.)