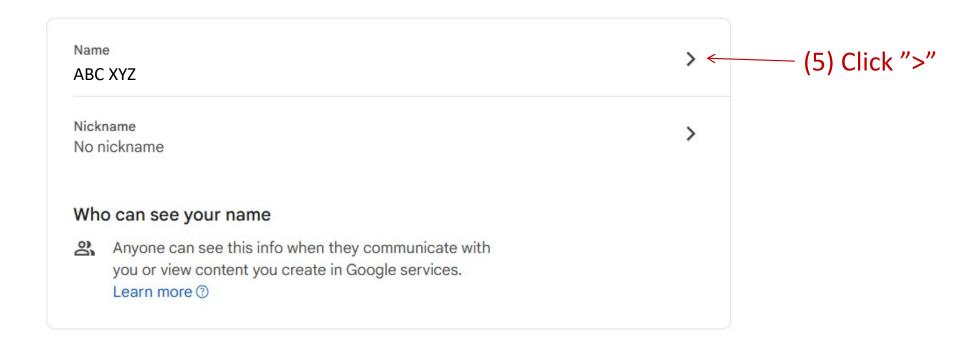

ss your information as described in our Privacy Policy, including these key points:

You're in control

Depending on your account settings, some of this data may be associated with your Google Account and we treat this data as personal information. You can control how we collect and use this data now by clicking "More Options" below. You can always adjust your controls later or withdraw your consent for the future by visiting My Account (myaccount.google.com).



## (22) Finished, your representative letter will be displayed in the upper right corner after logging in



**Step 2**, If you already have a Google Account, please **change your username as required**. (If your username already conforms to the format of "student ID + full name", please **skip this step**.)









#### ← Name



#### ← Name



### Finally,

- Please submit the gmail of this Google Account to the school.
- The school will send an invitation email for Google Classroom to this gmail.
- Please check your email promptly and accept the invitation (for each Classroom corresponding to a course, an invitation email will be sent and you will receive multiple emails).
- Log in to your Google Account and enter Google Classroom to participate in various courses.
- Each course has corresponding assignments (which can be viewed on the "Classwork" page), please complete them in a timely manner and submit them in Google Classroom.