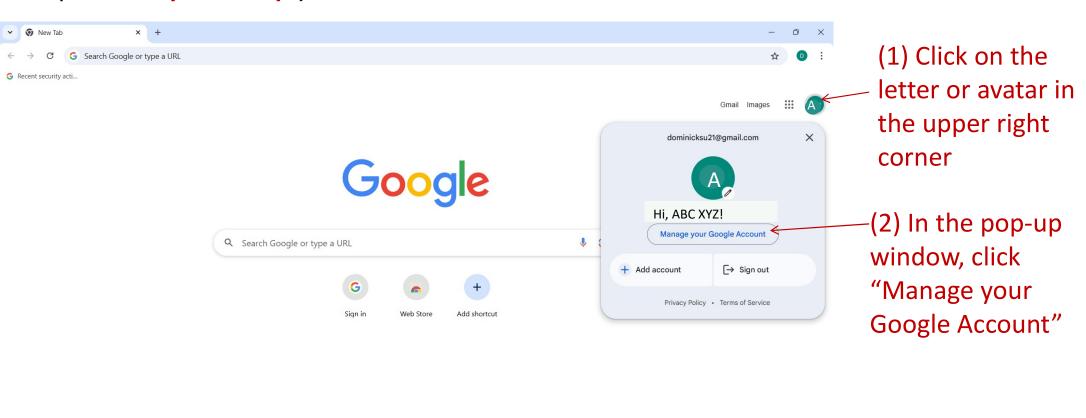

## (22) Finished, your representative letter will be displayed in the upper right corner after logging in

**Step 2**, If you already have a Google Account, please **change your username as required**. (If your username already conforms to the format of "student ID + full name", please **skip this step**.)

#### ← Name