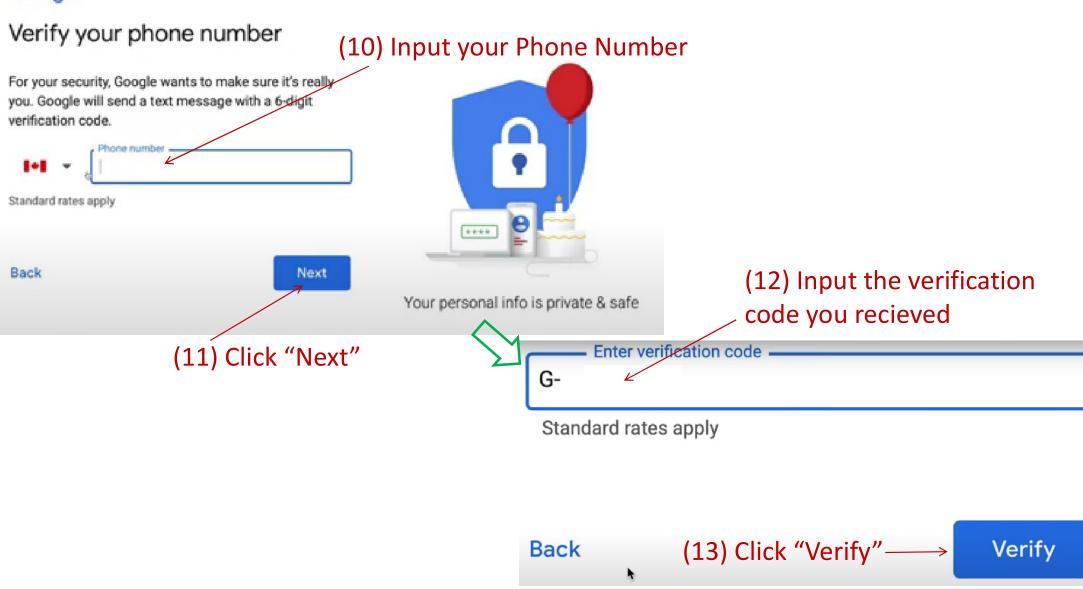

Email address and password are important information for login, please take note.