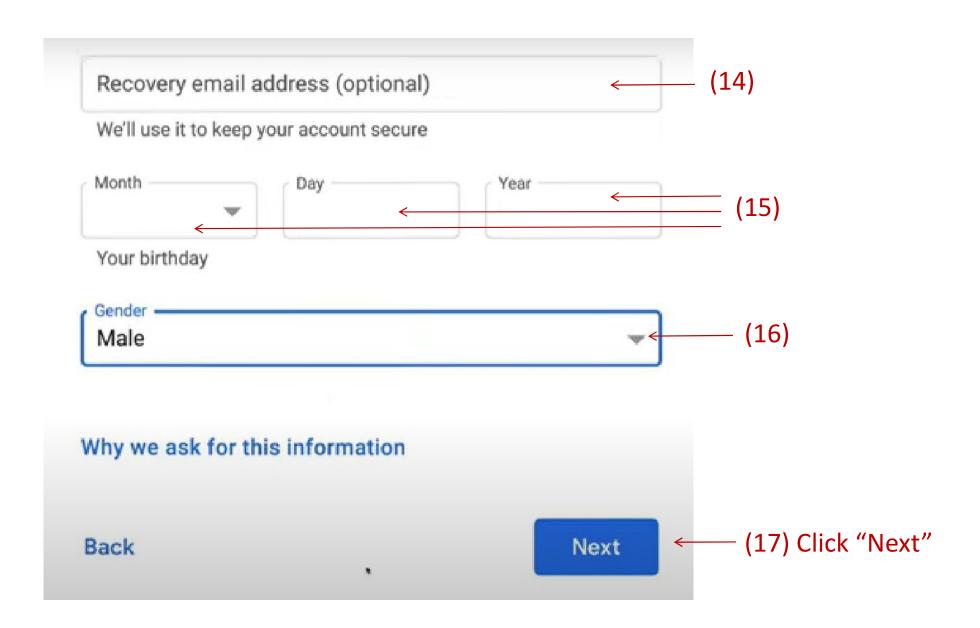

have a Google Account to use Google Classroom.

#### **Step 1**, create a Google Account.

(If you already have a Google Account, Please go to "Step 2")

(1) Open the browser and enter google.com or google.ca in the address bar, go to the following Google page.





(6) First name: Student ID Last Name: your full name Google Create your Google Account (7) Set your Gmail, and submit it to school to continue to Cmail First name Last name @gmail.com Username You can use letters, numbers & periods Password Confirm Use 8 or more characters with a mix of letters, numbers One account. All of Google symbols working for you. Show password (8) Set and Confirm Password (9) Click "Next" Sign in instead

Email address and password are important information for login, please take note.

#### Google







#### Get more from your number

If you like, you can add your phone number to your account for use across Google services. Learn more

For example, your number will be used to



#### Privacy and Terms

To create a Google Account, you'll need to agree to the Terms of Service below.

In addition, when you create an account, we process your information as described in our Privacy Policy, including these key points:

You're in control

Depending on your account settings, some of this data may be associated with your Google Account and we treat this data as personal information. You can control how we collect and use this data now by clicking "More Options" below. You can always adjust your controls later or withdraw your consent for the future by visiting My Account (myaccount.google.com)