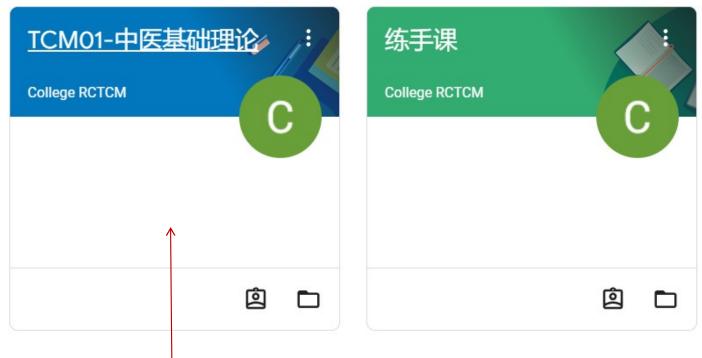

## Google Classroom Tutorial for Student

2024-Dec-6

One classroom corresponds to one subject, choose a classroom and click