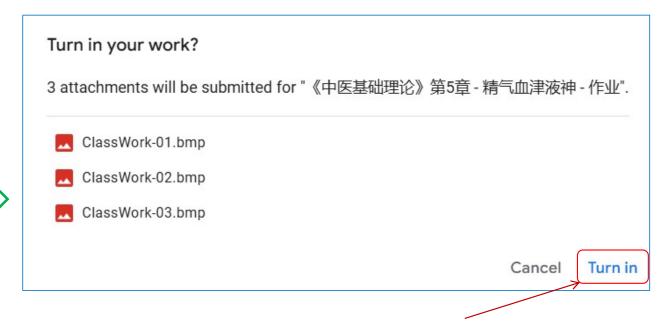

## [Method for submitting classwork]

- 1. Click to expand a classwork, then click on "View instructions" below to enter the submit-classwork page;
- 2. Click on "+ Add or create" in the upper right corner, select "File" from the pop-up menu, and upload your homework file through Browse or drag;
- 3. After uploading, click the blue "Turn in" button in the upper left corner, and then click "Turn in" again in the lower right corner of the pop-up box to confirm and complete the process.

(10) Click "Turn in" again in the pop-up window to complete the submission

If you want to add more files, click here