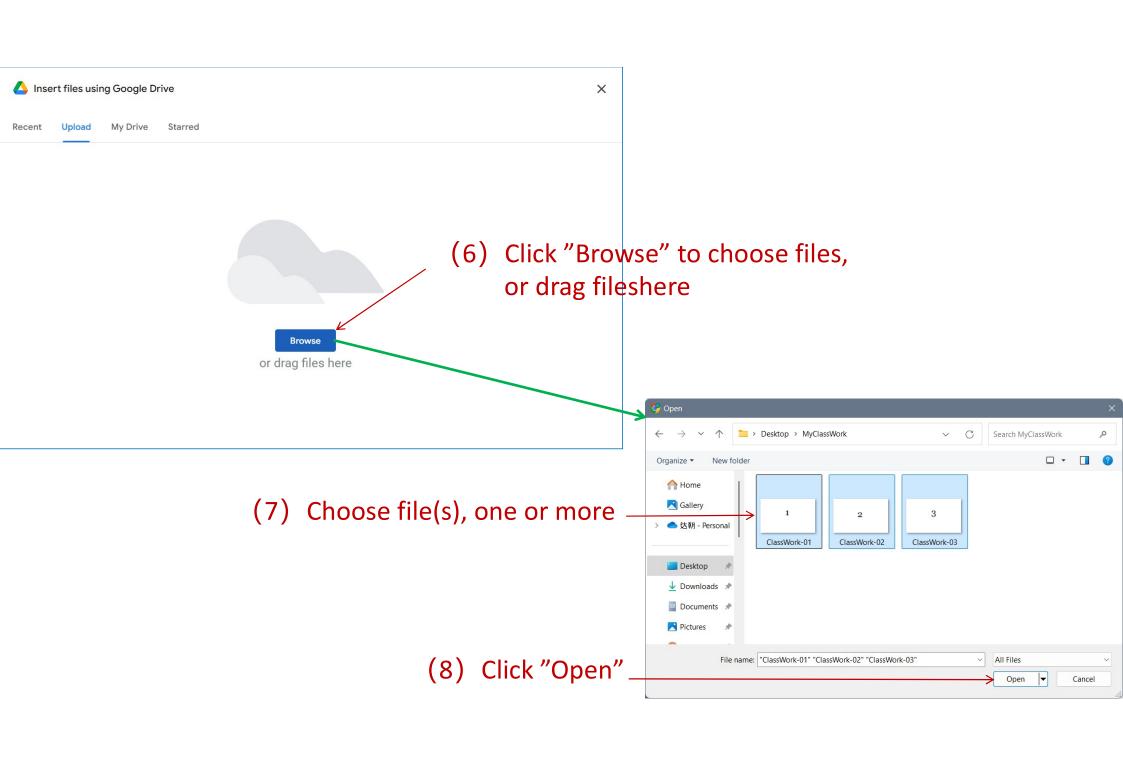

## [Method for submitting classwork]

- 1. Click to expand a classwork, then click on "View instructions" below to enter the submit-classwork page;
- 2. Click on "+ Add or create" in the upper right corner, select "File" from the pop-up menu, and upload your homework file through Browse or drag;
- 3. After uploading, click the blue "Turn in" button in the upper left corner, and then click "Turn in" again in the lower right corner of the pop-up box to confirm and complete the process.