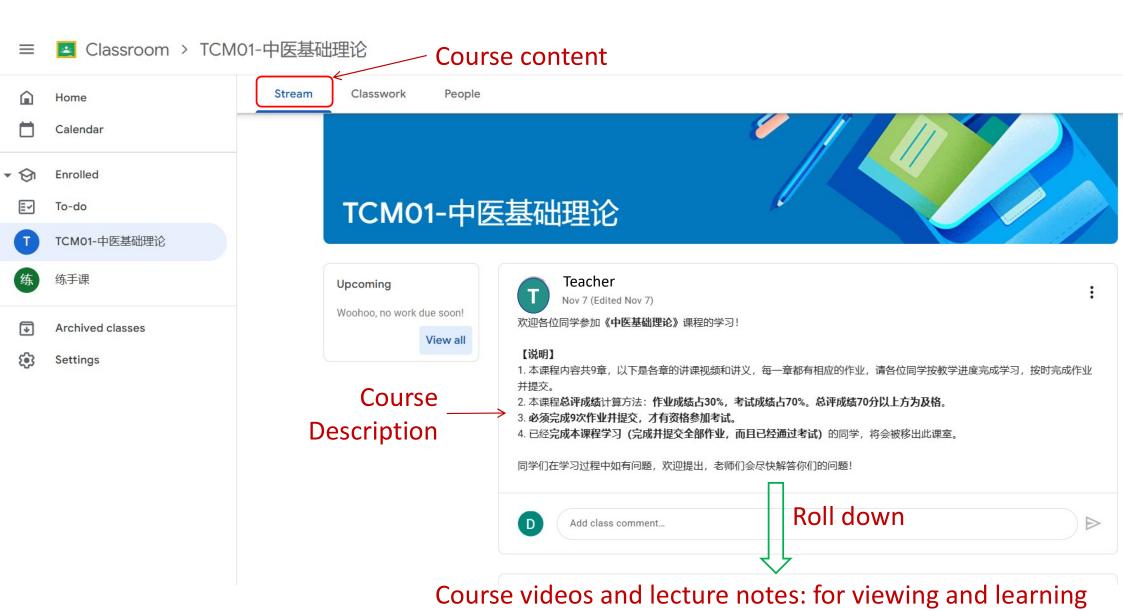

## Google Classroom Tutorial for Student

2024-Dec-6

One classroom corresponds to one subject, choose a classroom and click