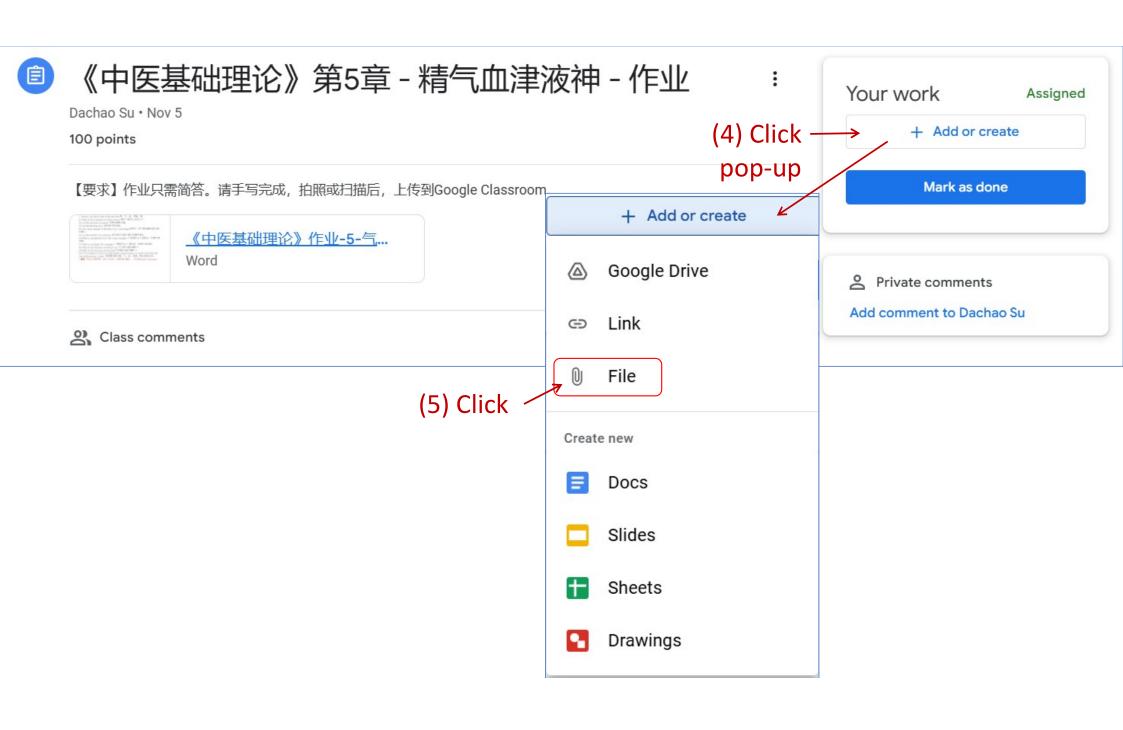

## [Method for submitting classwork]

- 1. Click to expand a classwork, then click on "View instructions" below to enter the submit-classwork page;
- 2. Click on "+ Add or create" in the upper right corner, select "File" from the pop-up menu, and upload your homework file through Browse or drag;
- 3. After uploading, click the blue "Turn in" button in the upper left corner, and then click "Turn in" again in the lower right corner of the pop-up box to confirm and complete the process.