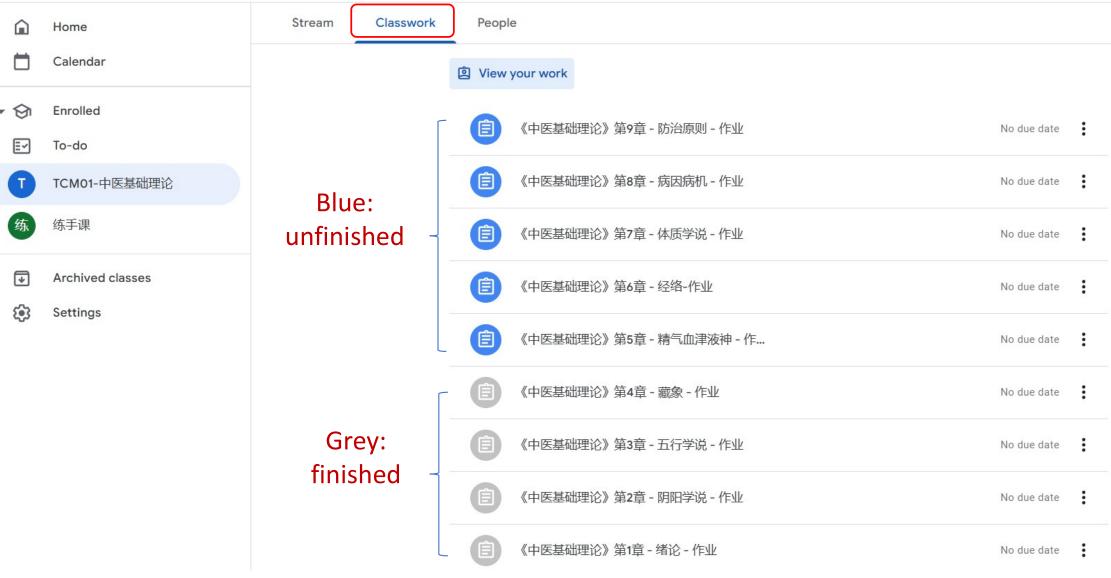

## **Classwork Requirements**

Please complete the classworks by handwrite, take a photo or scan it, and submit it in Google Classroom.