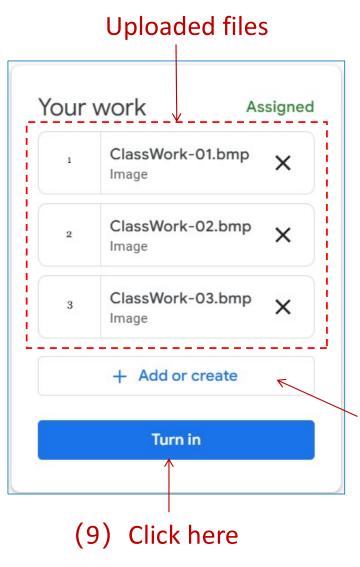

## [Method for submitting classwork]

- 1. Click to expand a classwork, then click on "View instructions" below to enter the submit-classwork page;
- 2. Click on "+ Add or create" in the upper right corner, select "File" from the pop-up menu, and upload your homework file through Browse or drag;
- 3. After uploading, click the blue "Turn in" button in the upper left corner, and then click "Turn in" again in the lower right corner of the pop-up box to confirm and complete the process.