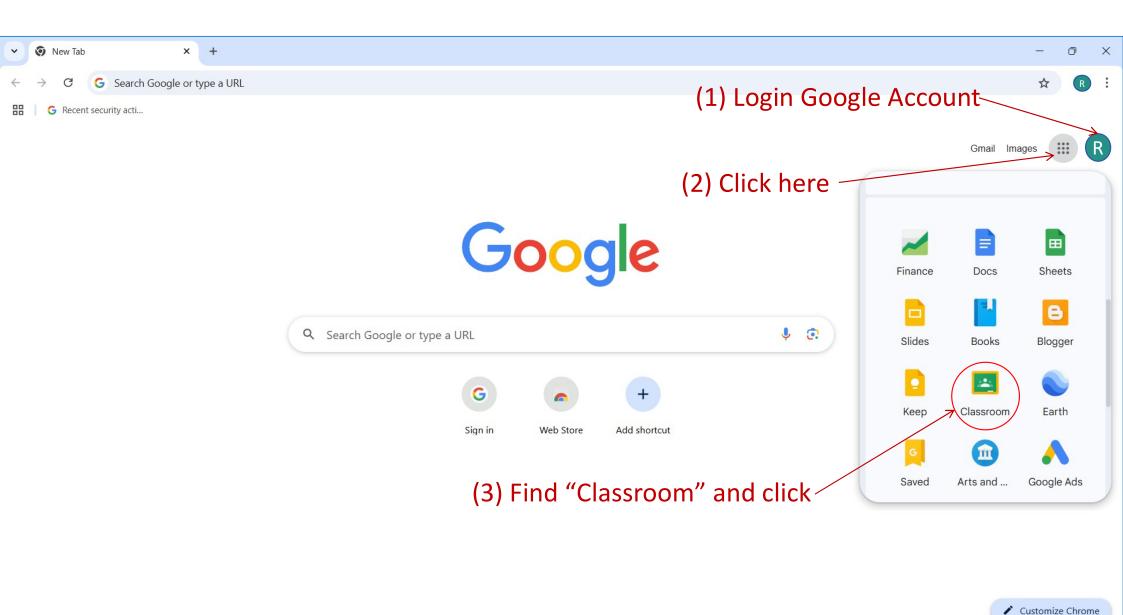

## Google Classroom Tutorial for Student

2024-Dec-6

One classroom corresponds to one subject, choose a classroom and click