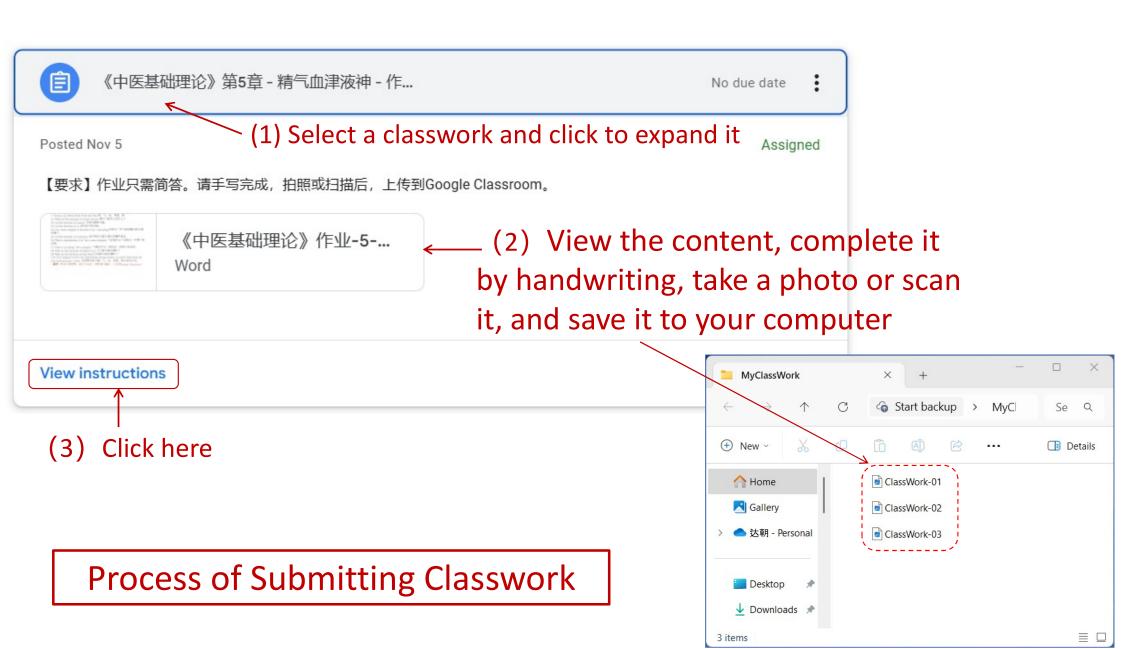

## [Method for submitting classwork]

- 1. Click to expand a classwork, then click on "View instructions" below to enter the submit-classwork page;
- 2. Click on "+ Add or create" in the upper right corner, select "File" from the pop-up menu, and upload your homework file through Browse or drag;
- 3. After uploading, click the blue "Turn in" button in the upper left corner, and then click "Turn in" again in the lower right corner of the pop-up box to confirm and complete the process.